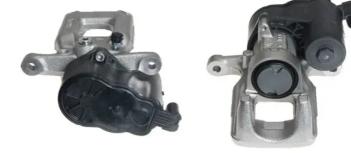

## CALIPER F 00 052

The F 00 052 caliper is synonymous with reliability

Designed to provide the same performance as new calipers, Brembo remanufactured calipers embody an alternative solution to replacing broken or worn parts with new ones. The brake caliper remanufacturing process involves cleaning and applying a surface treatment to the caliper body, and the renewing of all worn internal components with new ones. The final testing at the end of this process guarantees a Brembo certified product.