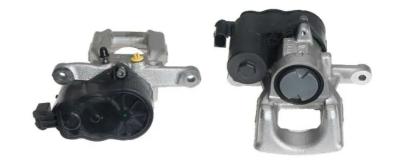

## CALIPER F 00 055

## The F 00 055 caliper is synonymous with reliability

Designed to provide the same performance as new calipers, Brembo remanufactured calipers embody an alternative solution to replacing broken or worn parts with new ones. The brake caliper remanufacturing process involves cleaning and applying a surface treatment to the caliper body, and the renewing of all worn internal components with new ones. The final testing at the end of this process guarantees a Brembo certified product.

## **Technical specifications**

| EAN code          | Axle           | Diameter     |
|-------------------|----------------|--------------|
| 8020584547106     | Rear left      | <b>42</b> mm |
|                   |                |              |
| Number of pistons | Braking system | Position     |
| 1                 | BOSCH          | Right        |