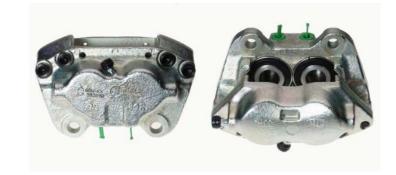

## CALIPER F 06 020

## The F 06 020 caliper is synonymous with reliability

Designed to provide the same performance as new calipers, Brembo remanufactured calipers embody an alternative solution to replacing broken or worn parts with new ones. The brake caliper remanufacturing process involves cleaning and applying a surface treatment to the caliper body, and the renewing of all worn internal components with new ones. The final testing at the end of this process guarantees a Brembo certified product.

## **Technical specifications**

EAN code Axle 8020584500217 Front left

Number of pistons Braking system Position
4 ATE Left

**COMPATIBLE VEHICLES** 