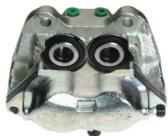

## CALIPER F 06 023

## The F 06 023 caliper is synonymous with reliability

Designed to provide the same performance as new calipers, Brembo remanufactured calipers embody an alternative solution to replacing broken or worn parts with new ones. The brake caliper remanufacturing process involves cleaning and applying a surface treatment to the caliper body, and the renewing of all worn internal components with new ones. The final testing at the end of this process guarantees a Brembo certified product.

## **Technical specifications**

| EAN code          | Axle           | Diameter     |
|-------------------|----------------|--------------|
| 8020584500248     | Front          | <b>40</b> mm |
| Number of pistons | Braking system | Position     |
| 4                 | ATE            | Right        |