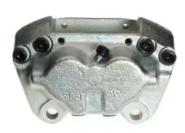

## CALIPER F 06 023

## The F 06 023 caliper is synonymous with reliability

Designed to provide the same performance as new calipers, Brembo remanufactured calipers embody an alternative solution to replacing broken or worn parts with new ones. The brake caliper remanufacturing process involves cleaning and applying a surface treatment to the caliper body, and the renewing of all worn internal components with new ones. The final testing at the end of this process guarantees a Brembo certified product.

## **Technical specifications**

| EAN code          | Axle           | Diameter     |
|-------------------|----------------|--------------|
| 8020584500248     | Front          | <b>40</b> mm |
| Number of pistons | Braking system | Position     |
| 4                 | ATE            | Right        |