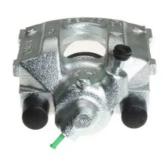

## CALIPER F 06 040

## The F 06 040 caliper is synonymous with reliability

Designed to provide the same performance as new calipers, Brembo remanufactured calipers embody an alternative solution to replacing broken or worn parts with new ones. The brake caliper remanufacturing process involves cleaning and applying a surface treatment to the caliper body, and the renewing of all worn internal components with new ones. The final testing at the end of this process guarantees a Brembo certified product.

## **Technical specifications**

| EAN code          | Axle           | Diameter     |
|-------------------|----------------|--------------|
| 8020584536339     | Rear           | <b>36</b> mm |
|                   |                |              |
| Number of pistons | Braking system | Position     |
| 1                 | ATE            | Left         |