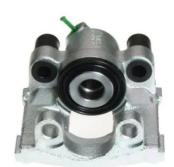

## CALIPER F 06 040

## The F 06 040 caliper is synonymous with reliability

Designed to provide the same performance as new calipers, Brembo remanufactured calipers embody an alternative solution to replacing broken or worn parts with new ones. The brake caliper remanufacturing process involves cleaning and applying a surface treatment to the caliper body, and the renewing of all worn internal components with new ones. The final testing at the end of this process guarantees a Brembo certified product.

## **Technical specifications**

| EAN code          | Axle           | Diameter     |
|-------------------|----------------|--------------|
| 8020584536339     | Rear           | <b>36</b> mm |
|                   |                |              |
| Number of pistons | Braking system | Position     |
| 1                 | ATE            | Left         |