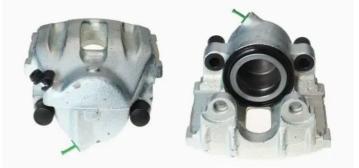

## CALIPER F 06 046

The F 06 046 caliper is synonymous with reliability

Designed to provide the same performance as new calipers, Brembo remanufactured calipers embody an alternative solution to replacing broken or worn parts with new ones. The brake caliper remanufacturing process involves cleaning and applying a surface treatment to the caliper body, and the renewing of all worn internal components with new ones. The final testing at the end of this process guarantees a Brembo certified product.

## **Technical specifications**

| EAN code          | Axle           | Diameter     |
|-------------------|----------------|--------------|
| 8020584500477     | Front          | <b>60</b> mm |
|                   |                |              |
| Number of pistons | Braking system | Position     |
| 1                 | ATE            | Left         |