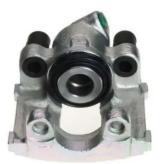

## CALIPER F 06 048

The F 06 048 caliper is synonymous with reliability

Designed to provide the same performance as new calipers, Brembo remanufactured calipers embody an alternative solution to replacing broken or worn parts with new ones. The brake caliper remanufacturing process involves cleaning and applying a surface treatment to the caliper body, and the renewing of all worn internal components with new ones. The final testing at the end of this process guarantees a Brembo certified product.

## **Technical specifications**

| EAN code          | Axle           | Diameter     |
|-------------------|----------------|--------------|
| 8020584500491     | <b>Rear</b>    | <b>38</b> mm |
| Number of pistons | Braking system | Position     |
| <b>1</b>          | <b>ATE</b>     | <b>Left</b>  |