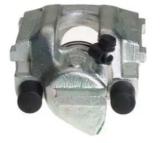

## CALIPER F 06 048

The F 06 048 caliper is synonymous with reliability

Designed to provide the same performance as new calipers, Brembo remanufactured calipers embody an alternative solution to replacing broken or worn parts with new ones. The brake caliper remanufacturing process involves cleaning and applying a surface treatment to the caliper body, and the renewing of all worn internal components with new ones. The final testing at the end of this process guarantees a Brembo certified product.

## **Technical specifications**

| EAN code          | Axle           | Diameter     |
|-------------------|----------------|--------------|
| 8020584500491     | <b>Rear</b>    | <b>38</b> mm |
| Number of pistons | Braking system | Position     |
| <b>1</b>          | <b>ATE</b>     | <b>Left</b>  |