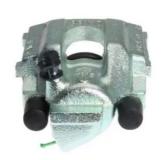

## CALIPER F 06 055

## The F 06 055 caliper is synonymous with reliability

Designed to provide the same performance as new calipers, Brembo remanufactured calipers embody an alternative solution to replacing broken or worn parts with new ones. The brake caliper remanufacturing process involves cleaning and applying a surface treatment to the caliper body, and the renewing of all worn internal components with new ones. The final testing at the end of this process guarantees a Brembo certified product.

## **Technical specifications**

| EAN code             | Axle               | Diameter                 |
|----------------------|--------------------|--------------------------|
| <b>8020584500569</b> | <b>Rear</b>        | <b>38</b> mm             |
| Number of pistons    | Braking system ATE | Position<br><b>Right</b> |