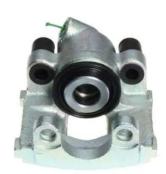

## CALIPER F 06 055

## The F 06 055 caliper is synonymous with reliability

Designed to provide the same performance as new calipers, Brembo remanufactured calipers embody an alternative solution to replacing broken or worn parts with new ones. The brake caliper remanufacturing process involves cleaning and applying a surface treatment to the caliper body, and the renewing of all worn internal components with new ones. The final testing at the end of this process guarantees a Brembo certified product.

## **Technical specifications**

| EAN code             | Axle               | Diameter                 |
|----------------------|--------------------|--------------------------|
| <b>8020584500569</b> | <b>Rear</b>        | <b>38</b> mm             |
| Number of pistons    | Braking system ATE | Position<br><b>Right</b> |