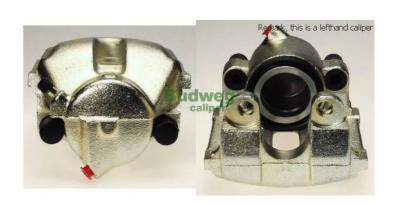

## CALIPER F 06 067

## **Technical specifications**

EAN code Axle Diameter
8020584500682 Front 60 mm

Number of pistons Braking system Position
1 ATE Right

**COMPATIBLE VEHICLES** 