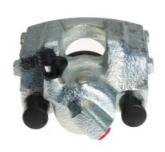

## CALIPER F 06 091

## The F 06 091 caliper is synonymous with reliability

Designed to provide the same performance as new calipers, Brembo remanufactured calipers embody an alternative solution to replacing broken or worn parts with new ones. The brake caliper remanufacturing process involves cleaning and applying a surface treatment to the caliper body, and the renewing of all worn internal components with new ones. The final testing at the end of this process guarantees a Brembo certified product.

## **Technical specifications**

EAN code Axle Diameter
8020584536377 Rear 38 mm

Number of pistons Braking system Position
1 ATE Right

**COMPATIBLE VEHICLES** 