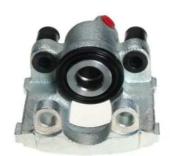

## CALIPER F 06 091

## The F 06 091 caliper is synonymous with reliability

Designed to provide the same performance as new calipers, Brembo remanufactured calipers embody an alternative solution to replacing broken or worn parts with new ones. The brake caliper remanufacturing process involves cleaning and applying a surface treatment to the caliper body, and the renewing of all worn internal components with new ones. The final testing at the end of this process guarantees a Brembo certified product.

## **Technical specifications**

EAN code Axle Diameter
8020584536377 Rear 38 mm

Number of pistons Braking system Position
1 ATE Right

**COMPATIBLE VEHICLES** 