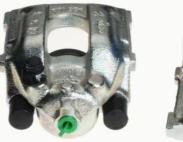

## CALIPER F 06 095

The F 06 095 caliper is synonymous with reliability

Designed to provide the same performance as new calipers, Brembo remanufactured calipers embody an alternative solution to replacing broken or worn parts with new ones. The brake caliper remanufacturing process involves cleaning and applying a surface treatment to the caliper body, and the renewing of all worn internal components with new ones. The final testing at the end of this process guarantees a Brembo certified product.