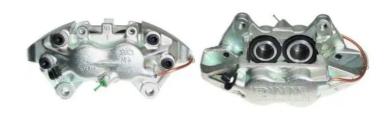

## CALIPER F 06 102

## **Technical specifications**

EAN code Axle Diameter
8020584501030 Front 44,40 mm

Number of pistons Braking system Position
4 ATE Left

**COMPATIBLE VEHICLES** 