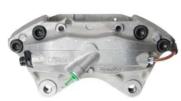

## CALIPER F 06 110

## The F 06 110 caliper is synonymous with reliability

Designed to provide the same performance as new calipers, Brembo remanufactured calipers embody an alternative solution to replacing broken or worn parts with new ones. The brake caliper remanufacturing process involves cleaning and applying a surface treatment to the caliper body, and the renewing of all worn internal components with new ones. The final testing at the end of this process guarantees a Brembo certified product.

## **Technical specifications**

EAN code Axle Diameter
8020584536407 Front 44,40 mm

Number of pistons Braking system Position
4 BREMBO Left