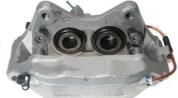

## CALIPER F 06 110

## The F 06 110 caliper is synonymous with reliability

Designed to provide the same performance as new calipers, Brembo remanufactured calipers embody an alternative solution to replacing broken or worn parts with new ones. The brake caliper remanufacturing process involves cleaning and applying a surface treatment to the caliper body, and the renewing of all worn internal components with new ones. The final testing at the end of this process guarantees a Brembo certified product.

## **Technical specifications**

EAN code Axle Diameter
8020584536407 Front 44,40 mm

Number of pistons Braking system Position
4 BREMBO Left