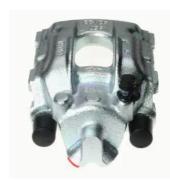

## CALIPER F 06 116

## The F 06 116 caliper is synonymous with reliability

Designed to provide the same performance as new calipers, Brembo remanufactured calipers embody an alternative solution to replacing broken or worn parts with new ones. The brake caliper remanufacturing process involves cleaning and applying a surface treatment to the caliper body, and the renewing of all worn internal components with new ones. The final testing at the end of this process guarantees a Brembo certified product.

## **Technical specifications**

EAN code Axle Diameter
8020584501177 Rear 42 mm

Number of pistons Braking system Position
1 ATE Left

**COMPATIBLE VEHICLES** 