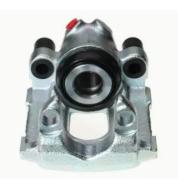

## CALIPER F 06 116

## The F 06 116 caliper is synonymous with reliability

Designed to provide the same performance as new calipers, Brembo remanufactured calipers embody an alternative solution to replacing broken or worn parts with new ones. The brake caliper remanufacturing process involves cleaning and applying a surface treatment to the caliper body, and the renewing of all worn internal components with new ones. The final testing at the end of this process guarantees a Brembo certified product.

## **Technical specifications**

EAN code Axle Diameter
8020584501177 Rear 42 mm

Number of pistons Braking system Position
1 ATE Left

**COMPATIBLE VEHICLES** 