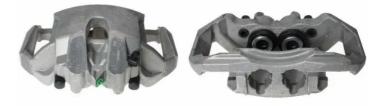

## CALIPER F 06 128

The F 06 128 caliper is synonymous with reliability

Designed to provide the same performance as new calipers, Brembo remanufactured calipers embody an alternative solution to replacing broken or worn parts with new ones. The brake caliper remanufacturing process involves cleaning and applying a surface treatment to the caliper body, and the renewing of all worn internal components with new ones. The final testing at the end of this process guarantees a Brembo certified product.

## **Technical specifications**

| EAN code          | Axle           | Diameter     |
|-------------------|----------------|--------------|
| 8020584501290     | Front          | <b>42</b> mm |
| Number of pistons | Braking system | Position     |
| <b>2</b>          | <b>ATE</b>     | <b>Left</b>  |