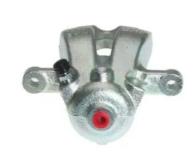

## CALIPER F 06 148

## The F 06 148 caliper is synonymous with reliability

Designed to provide the same performance as new calipers, Brembo remanufactured calipers embody an alternative solution to replacing broken or worn parts with new ones. The brake caliper remanufacturing process involves cleaning and applying a surface treatment to the caliper body, and the renewing of all worn internal components with new ones. The final testing at the end of this process guarantees a Brembo certified product.

## **Technical specifications**

| EAN code          | Axle           | Diameter     |
|-------------------|----------------|--------------|
| 8020584501498     | Rear           | <b>40</b> mm |
| Number of pistons | Braking system | Position     |
| 1                 | TRW            | Left         |