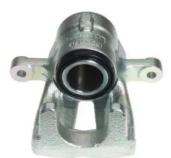

## CALIPER F 06 148

## The F 06 148 caliper is synonymous with reliability

Designed to provide the same performance as new calipers, Brembo remanufactured calipers embody an alternative solution to replacing broken or worn parts with new ones. The brake caliper remanufacturing process involves cleaning and applying a surface treatment to the caliper body, and the renewing of all worn internal components with new ones. The final testing at the end of this process guarantees a Brembo certified product.

## **Technical specifications**

| EAN code          | Axle           | Diameter     |
|-------------------|----------------|--------------|
| 8020584501498     | Rear           | <b>40</b> mm |
| Number of pistons | Braking system | Position     |
| 1                 | TRW            | Left         |