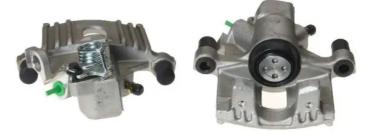

## CALIPER F 06 164

The F 06 164 caliper is synonymous with reliability

Designed to provide the same performance as new calipers, Brembo remanufactured calipers embody an alternative solution to replacing broken or worn parts with new ones. The brake caliper remanufacturing process involves cleaning and applying a surface treatment to the caliper body, and the renewing of all worn internal components with new ones. The final testing at the end of this process guarantees a Brembo certified product.

## **Technical specifications**

| EAN code             | Axle           | Diameter     |
|----------------------|----------------|--------------|
| <b>8020584501658</b> | <b>Rear</b>    | <b>34</b> mm |
| Number of pistons    | Braking system | Position     |
| <b>1</b>             | <b>ATE</b>     | <b>Left</b>  |