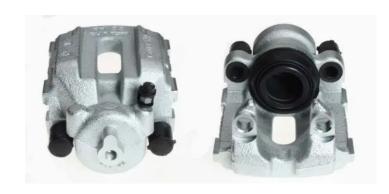

## CALIPER F 06 179

## The F 06 179 caliper is synonymous with reliability

Designed to provide the same performance as new calipers, Brembo remanufactured calipers embody an alternative solution to replacing broken or worn parts with new ones. The brake caliper remanufacturing process involves cleaning and applying a surface treatment to the caliper body, and the renewing of all worn internal components with new ones. The final testing at the end of this process guarantees a Brembo certified product.

## **Technical specifications**

EAN code Axle Diameter
8020584501801 Rear 44 mm

Number of pistons Braking system
1 ATE Right

**COMPATIBLE VEHICLES** 