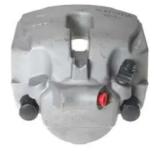

## CALIPER F 06 202

The F 06 202 caliper is synonymous with reliability

Designed to provide the same performance as new calipers, Brembo remanufactured calipers embody an alternative solution to replacing broken or worn parts with new ones. The brake caliper remanufacturing process involves cleaning and applying a surface treatment to the caliper body, and the renewing of all worn internal components with new ones. The final testing at the end of this process guarantees a Brembo certified product.

## **Technical specifications**

| EAN code          | Axle           | Diameter     |
|-------------------|----------------|--------------|
| 8020584502037     | Front          | <b>60</b> mm |
|                   |                |              |
| Number of pistons | Braking system | Position     |
| 1                 | ATE            | Left         |