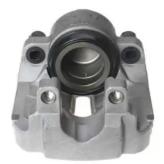

## CALIPER F 06 202

The F 06 202 caliper is synonymous with reliability

Designed to provide the same performance as new calipers, Brembo remanufactured calipers embody an alternative solution to replacing broken or worn parts with new ones. The brake caliper remanufacturing process involves cleaning and applying a surface treatment to the caliper body, and the renewing of all worn internal components with new ones. The final testing at the end of this process guarantees a Brembo certified product.

## **Technical specifications**

| EAN code          | Axle           | Diameter     |
|-------------------|----------------|--------------|
| 8020584502037     | Front          | <b>60</b> mm |
|                   |                |              |
| Number of pistons | Braking system | Position     |
| 1                 | ATE            | Left         |