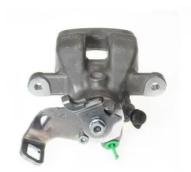

## CALIPER F 06 226

## The F 06 226 caliper is synonymous with reliability

Designed to provide the same performance as new calipers, Brembo remanufactured calipers embody an alternative solution to replacing broken or worn parts with new ones. The brake caliper remanufacturing process involves cleaning and applying a surface treatment to the caliper body, and the renewing of all worn internal components with new ones. The final testing at the end of this process guarantees a Brembo certified product.

## **Technical specifications**

EAN code Axle Diameter
8020584502273 Rear 38 mm

Number of pistons Braking system Position
1 TRW Left

**COMPATIBLE VEHICLES** 