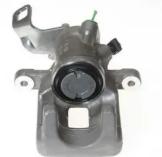

## CALIPER F 06 226

## The F 06 226 caliper is synonymous with reliability

Designed to provide the same performance as new calipers, Brembo remanufactured calipers embody an alternative solution to replacing broken or worn parts with new ones. The brake caliper remanufacturing process involves cleaning and applying a surface treatment to the caliper body, and the renewing of all worn internal components with new ones. The final testing at the end of this process guarantees a Brembo certified product.

## **Technical specifications**

EAN code Axle Diameter
8020584502273 Rear 38 mm

Number of pistons Braking system Position
1 TRW Left

**COMPATIBLE VEHICLES** 