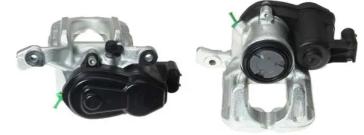

## CALIPER F 06 232

The F 06 232 caliper is synonymous with reliability

Designed to provide the same performance as new calipers, Brembo remanufactured calipers embody an alternative solution to replacing broken or worn parts with new ones. The brake caliper remanufacturing process involves cleaning and applying a surface treatment to the caliper body, and the renewing of all worn internal components with new ones. The final testing at the end of this process guarantees a Brembo certified product.