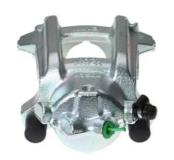

## CALIPER F 06 252

## The F 06 252 caliper is synonymous with reliability

Designed to provide the same performance as new calipers, Brembo remanufactured calipers embody an alternative solution to replacing broken or worn parts with new ones. The brake caliper remanufacturing process involves cleaning and applying a surface treatment to the caliper body, and the renewing of all worn internal components with new ones. The final testing at the end of this process guarantees a Brembo certified product.

## **Technical specifications**

EAN code Axle Diameter
8020584539002 Front 54 mm

Number of pistons Braking system Position
1 BOSCH Left

**COMPATIBLE VEHICLES** 