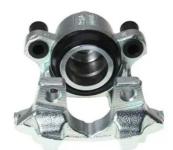

## CALIPER F 06 252

## The F 06 252 caliper is synonymous with reliability

Designed to provide the same performance as new calipers, Brembo remanufactured calipers embody an alternative solution to replacing broken or worn parts with new ones. The brake caliper remanufacturing process involves cleaning and applying a surface treatment to the caliper body, and the renewing of all worn internal components with new ones. The final testing at the end of this process guarantees a Brembo certified product.

## **Technical specifications**

EAN code Axle Diameter
8020584539002 Front 54 mm

Number of pistons Braking system Position
1 BOSCH Left

**COMPATIBLE VEHICLES** 