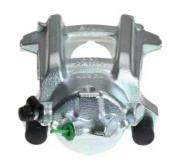

## CALIPER F 06 253

## The F 06 253 caliper is synonymous with reliability

Designed to provide the same performance as new calipers, Brembo remanufactured calipers embody an alternative solution to replacing broken or worn parts with new ones. The brake caliper remanufacturing process involves cleaning and applying a surface treatment to the caliper body, and the renewing of all worn internal components with new ones. The final testing at the end of this process guarantees a Brembo certified product.

## **Technical specifications**

EAN code Axle Diameter
8020584539019 Front 54 mm

Number of pistons Braking system Position
1 BOSCH Right

**COMPATIBLE VEHICLES** 