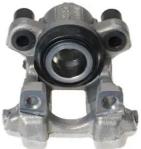

## CALIPER F 06 258

The F 06 258 caliper is synonymous with reliability

Designed to provide the same performance as new calipers, Brembo remanufactured calipers embody an alternative solution to replacing broken or worn parts with new ones. The brake caliper remanufacturing process involves cleaning and applying a surface treatment to the caliper body, and the renewing of all worn internal components with new ones. The final testing at the end of this process guarantees a Brembo certified product.

## **Technical specifications**

| EAN code          | Axle           | Diameter     |
|-------------------|----------------|--------------|
| 8020584539040     | Rear           | <b>42</b> mm |
|                   |                |              |
| Number of pistons | Braking system | Position     |
| 1                 | BOSCH          | Left         |