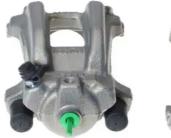

## CALIPER F 06 258

The F 06 258 caliper is synonymous with reliability

Designed to provide the same performance as new calipers, Brembo remanufactured calipers embody an alternative solution to replacing broken or worn parts with new ones. The brake caliper remanufacturing process involves cleaning and applying a surface treatment to the caliper body, and the renewing of all worn internal components with new ones. The final testing at the end of this process guarantees a Brembo certified product.

## **Technical specifications**

| EAN code          | Axle           | Diameter     |
|-------------------|----------------|--------------|
| 8020584539040     | Rear           | <b>42</b> mm |
|                   |                |              |
| Number of pistons | Braking system | Position     |
| 1                 | BOSCH          | Left         |