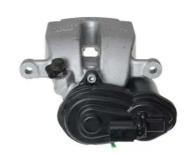

## CALIPER F 06 280

## The F 06 280 caliper is synonymous with reliability

Designed to provide the same performance as new calipers, Brembo remanufactured calipers embody an alternative solution to replacing broken or worn parts with new ones. The brake caliper remanufacturing process involves cleaning and applying a surface treatment to the caliper body, and the renewing of all worn internal components with new ones. The final testing at the end of this process guarantees a Brembo certified product.

## **Technical specifications**

EAN code Axle Diameter
8020584547991 Rear 42 mm

Number of pistons Braking system Position
1 TRW Left

**COMPATIBLE VEHICLES** 