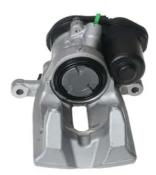

## CALIPER F 06 280

## The F 06 280 caliper is synonymous with reliability

Designed to provide the same performance as new calipers, Brembo remanufactured calipers embody an alternative solution to replacing broken or worn parts with new ones. The brake caliper remanufacturing process involves cleaning and applying a surface treatment to the caliper body, and the renewing of all worn internal components with new ones. The final testing at the end of this process guarantees a Brembo certified product.

## **Technical specifications**

EAN code Axle Diameter
8020584547991 Rear 42 mm

Number of pistons Braking system Position
1 TRW Left

**COMPATIBLE VEHICLES** 