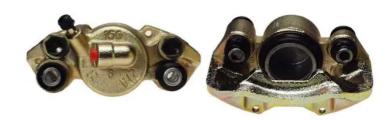

## CALIPER F 16 000

## The F 16 000 caliper is synonymous with reliability

Designed to provide the same performance as new calipers, Brembo remanufactured calipers embody an alternative solution to replacing broken or worn parts with new ones. The brake caliper remanufacturing process involves cleaning and applying a surface treatment to the caliper body, and the renewing of all worn internal components with new ones. The final testing at the end of this process guarantees a Brembo certified product.

## **Technical specifications**

EAN code Axle Diameter
8020584502976 Front 51 mm

Number of pistons Braking system Position
1 SUMITOMO Left

**COMPATIBLE VEHICLES** 