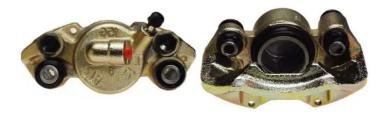

## CALIPER F 16 001

The F 16 001 caliper is synonymous with reliability

Designed to provide the same performance as new calipers, Brembo remanufactured calipers embody an alternative solution to replacing broken or worn parts with new ones. The brake caliper remanufacturing process involves cleaning and applying a surface treatment to the caliper body, and the renewing of all worn internal components with new ones. The final testing at the end of this process guarantees a Brembo certified product.

## **Technical specifications**

| EAN code          | Axle           | Diameter     |
|-------------------|----------------|--------------|
| 8020584502983     | Front          | <b>51</b> mm |
|                   |                |              |
| Number of pistons | Braking system | Position     |
| 1                 | SUMITOMO       | Right        |