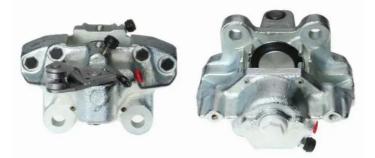

## CALIPER F 23 014

The F 23 014 caliper is synonymous with reliability

Designed to provide the same performance as new calipers, Brembo remanufactured calipers embody an alternative solution to replacing broken or worn parts with new ones. The brake caliper remanufacturing process involves cleaning and applying a surface treatment to the caliper body, and the renewing of all worn internal components with new ones. The final testing at the end of this process guarantees a Brembo certified product.