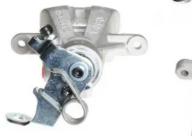

## CALIPER F 23 121

The F 23 121 caliper is synonymous with reliability

Designed to provide the same performance as new calipers, Brembo remanufactured calipers embody an alternative solution to replacing broken or worn parts with new ones. The brake caliper remanufacturing process involves cleaning and applying a surface treatment to the caliper body, and the renewing of all worn internal components with new ones. The final testing at the end of this process guarantees a Brembo certified product.

## **Technical specifications**

| EAN code             | Axle           | Diameter     |
|----------------------|----------------|--------------|
| <b>8020584504444</b> | Rear           | <b>38</b> mm |
| Number of pistons    | Braking system | Position     |
| <b>1</b>             | BOSCH          | <b>Right</b> |