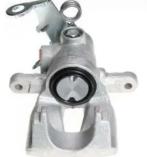

## CALIPER F 23 121

The F 23 121 caliper is synonymous with reliability

Designed to provide the same performance as new calipers, Brembo remanufactured calipers embody an alternative solution to replacing broken or worn parts with new ones. The brake caliper remanufacturing process involves cleaning and applying a surface treatment to the caliper body, and the renewing of all worn internal components with new ones. The final testing at the end of this process guarantees a Brembo certified product.

## **Technical specifications**

| EAN code             | Axle           | Diameter     |
|----------------------|----------------|--------------|
| <b>8020584504444</b> | Rear           | <b>38</b> mm |
| Number of pistons    | Braking system | Position     |
| <b>1</b>             | BOSCH          | <b>Right</b> |