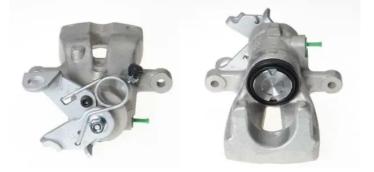

## CALIPER F 23 131

The F 23 131 caliper is synonymous with reliability

Designed to provide the same performance as new calipers, Brembo remanufactured calipers embody an alternative solution to replacing broken or worn parts with new ones. The brake caliper remanufacturing process involves cleaning and applying a surface treatment to the caliper body, and the renewing of all worn internal components with new ones. The final testing at the end of this process guarantees a Brembo certified product.

#### **Technical specifications**

| EAN code          | Axle           | Diameter     |
|-------------------|----------------|--------------|
| 8020584504543     | Rear           | <b>38</b> mm |
|                   |                |              |
| Number of pistons | Braking system | Position     |
| 1                 | LUCAS          | Right        |