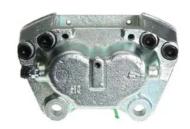

## CALIPER F 24 042

## The F 24 042 caliper is synonymous with reliability

Designed to provide the same performance as new calipers, Brembo remanufactured calipers embody an alternative solution to replacing broken or worn parts with new ones. The brake caliper remanufacturing process involves cleaning and applying a surface treatment to the caliper body, and the renewing of all worn internal components with new ones. The final testing at the end of this process guarantees a Brembo certified product.

## **Technical specifications**

| EAN code          | Axle           | Diameter     |
|-------------------|----------------|--------------|
| 8020584505717     | Front          | <b>40</b> mm |
|                   |                |              |
| Number of pistons | Braking system | Position     |
| 4                 | ATE            | Left         |