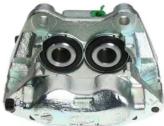

## CALIPER F 24 042

## The F 24 042 caliper is synonymous with reliability

Designed to provide the same performance as new calipers, Brembo remanufactured calipers embody an alternative solution to replacing broken or worn parts with new ones. The brake caliper remanufacturing process involves cleaning and applying a surface treatment to the caliper body, and the renewing of all worn internal components with new ones. The final testing at the end of this process guarantees a Brembo certified product.

## **Technical specifications**

| EAN code          | Axle           | Diameter     |
|-------------------|----------------|--------------|
| 8020584505717     | Front          | <b>40</b> mm |
|                   |                |              |
| Number of pistons | Braking system | Position     |
| 4                 | ATE            | Left         |