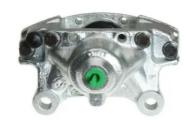

## CALIPER F 24 071

## The F 24 071 caliper is synonymous with reliability

Designed to provide the same performance as new calipers, Brembo remanufactured calipers embody an alternative solution to replacing broken or worn parts with new ones. The brake caliper remanufacturing process involves cleaning and applying a surface treatment to the caliper body, and the renewing of all worn internal components with new ones. The final testing at the end of this process guarantees a Brembo certified product.

## **Technical specifications**

| EAN code          | Axle           | Diameter     |
|-------------------|----------------|--------------|
| 8020584506004     | Rear           | <b>33</b> mm |
| Number of pistons | Braking system | Position     |
| 2                 | ATE            | Right        |