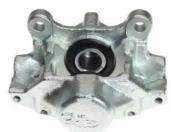

## CALIPER F 24 071

## The F 24 071 caliper is synonymous with reliability

Designed to provide the same performance as new calipers, Brembo remanufactured calipers embody an alternative solution to replacing broken or worn parts with new ones. The brake caliper remanufacturing process involves cleaning and applying a surface treatment to the caliper body, and the renewing of all worn internal components with new ones. The final testing at the end of this process guarantees a Brembo certified product.

## **Technical specifications**

| EAN code          | Axle           | Diameter     |
|-------------------|----------------|--------------|
| 8020584506004     | Rear           | <b>33</b> mm |
| Number of pistons | Braking system | Position     |
| 2                 | ATE            | Right        |