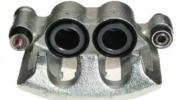

## CALIPER F 24 075

## The F 24 075 caliper is synonymous with reliability

Designed to provide the same performance as new calipers, Brembo remanufactured calipers embody an alternative solution to replacing broken or worn parts with new ones. The brake caliper remanufacturing process involves cleaning and applying a surface treatment to the caliper body, and the renewing of all worn internal components with new ones. The final testing at the end of this process guarantees a Brembo certified product.

## **Technical specifications**

| EAN code          | Axle           | Diameter     |
|-------------------|----------------|--------------|
| 8020584506042     | Front left     | <b>42</b> mm |
| Number of pistons | Braking system | Position     |
| 2                 | BENDIX         | Right        |