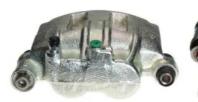

## CALIPER F 24 075

## The F 24 075 caliper is synonymous with reliability

Designed to provide the same performance as new calipers, Brembo remanufactured calipers embody an alternative solution to replacing broken or worn parts with new ones. The brake caliper remanufacturing process involves cleaning and applying a surface treatment to the caliper body, and the renewing of all worn internal components with new ones. The final testing at the end of this process guarantees a Brembo certified product.

## **Technical specifications**

| EAN code          | Axle           | Diameter     |
|-------------------|----------------|--------------|
| 8020584506042     | Front left     | <b>42</b> mm |
| Number of pistons | Braking system | Position     |
| 2                 | BENDIX         | Right        |