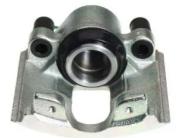

## CALIPER F 24 102

The F 24 102 caliper is synonymous with reliability

Designed to provide the same performance as new calipers, Brembo remanufactured calipers embody an alternative solution to replacing broken or worn parts with new ones. The brake caliper remanufacturing process involves cleaning and applying a surface treatment to the caliper body, and the renewing of all worn internal components with new ones. The final testing at the end of this process guarantees a Brembo certified product.

- OE-equivalent
- Brembo quality
- 🗸 Safety
- Durability
- New components

## **Technical specifications**

| EAN code          | Axle           | Diameter     |
|-------------------|----------------|--------------|
| 8020584506318     | Front          | <b>48</b> mm |
|                   |                |              |
| Number of pistons | Braking system | Position     |
| 1                 | ATE            | Left         |