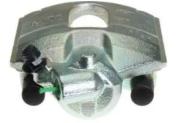

## CALIPER F 24 102

The F 24 102 caliper is synonymous with reliability

Designed to provide the same performance as new calipers, Brembo remanufactured calipers embody an alternative solution to replacing broken or worn parts with new ones. The brake caliper remanufacturing process involves cleaning and applying a surface treatment to the caliper body, and the renewing of all worn internal components with new ones. The final testing at the end of this process guarantees a Brembo certified product.

- OE-equivalent
- Brembo quality
- 🗸 Safety
- Durability
- New components

## **Technical specifications**

| EAN code          | Axle           | Diameter     |
|-------------------|----------------|--------------|
| 8020584506318     | Front          | <b>48</b> mm |
|                   |                |              |
| Number of pistons | Braking system | Position     |
| 1                 | ATE            | Left         |