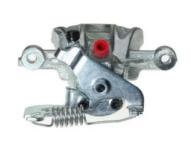

## CALIPER F 24 119

## The F 24 119 caliper is synonymous with reliability

Designed to provide the same performance as new calipers, Brembo remanufactured calipers embody an alternative solution to replacing broken or worn parts with new ones. The brake caliper remanufacturing process involves cleaning and applying a surface treatment to the caliper body, and the renewing of all worn internal components with new ones. The final testing at the end of this process guarantees a Brembo certified product.

## **Technical specifications**

| EAN code          | Axle           | Diameter     |
|-------------------|----------------|--------------|
| 8020584506486     | Rear           | <b>38</b> mm |
|                   |                |              |
| Number of pistons | Braking system | Position     |
| 1                 | BOSCH          | Right        |