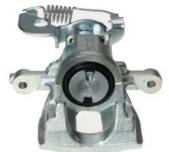

## CALIPER F 24 119

## The F 24 119 caliper is synonymous with reliability

Designed to provide the same performance as new calipers, Brembo remanufactured calipers embody an alternative solution to replacing broken or worn parts with new ones. The brake caliper remanufacturing process involves cleaning and applying a surface treatment to the caliper body, and the renewing of all worn internal components with new ones. The final testing at the end of this process guarantees a Brembo certified product.

## **Technical specifications**

| EAN code          | Axle           | Diameter     |
|-------------------|----------------|--------------|
| 8020584506486     | Rear           | <b>38</b> mm |
|                   |                |              |
| Number of pistons | Braking system | Position     |
| 1                 | BOSCH          | Right        |