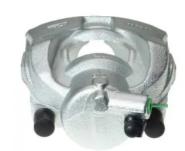

## CALIPER F 24 133

## The F 24 133 caliper is synonymous with reliability

Designed to provide the same performance as new calipers, Brembo remanufactured calipers embody an alternative solution to replacing broken or worn parts with new ones. The brake caliper remanufacturing process involves cleaning and applying a surface treatment to the caliper body, and the renewing of all worn internal components with new ones. The final testing at the end of this process guarantees a Brembo certified product.

## **Technical specifications**

| EAN code          | Axle           | Diameter     |
|-------------------|----------------|--------------|
| 8020584506622     | Front          | <b>60</b> mm |
| Number of pistons | Braking system | Position     |
| 1                 | ATE            | Right        |