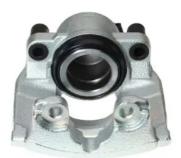

## CALIPER F 24 133

## The F 24 133 caliper is synonymous with reliability

Designed to provide the same performance as new calipers, Brembo remanufactured calipers embody an alternative solution to replacing broken or worn parts with new ones. The brake caliper remanufacturing process involves cleaning and applying a surface treatment to the caliper body, and the renewing of all worn internal components with new ones. The final testing at the end of this process guarantees a Brembo certified product.

## **Technical specifications**

| EAN code          | Axle           | Diameter     |
|-------------------|----------------|--------------|
| 8020584506622     | Front          | <b>60</b> mm |
| Number of pistons | Braking system | Position     |
| 1                 | ATE            | Right        |