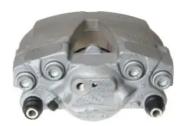

## CALIPER F 24 160

## The F 24 160 caliper is synonymous with reliability

Designed to provide the same performance as new calipers, Brembo remanufactured calipers embody an alternative solution to replacing broken or worn parts with new ones. The brake caliper remanufacturing process involves cleaning and applying a surface treatment to the caliper body, and the renewing of all worn internal components with new ones. The final testing at the end of this process guarantees a Brembo certified product.

## **Technical specifications**

| EAN code          | Axle           | Diameter     |
|-------------------|----------------|--------------|
| 8020584506899     | Front          | <b>54</b> mm |
|                   |                |              |
| Number of pistons | Braking system | Position     |
| 1                 | TRW            | Left         |