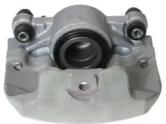

## CALIPER F 24 160

## The F 24 160 caliper is synonymous with reliability

Designed to provide the same performance as new calipers, Brembo remanufactured calipers embody an alternative solution to replacing broken or worn parts with new ones. The brake caliper remanufacturing process involves cleaning and applying a surface treatment to the caliper body, and the renewing of all worn internal components with new ones. The final testing at the end of this process guarantees a Brembo certified product.

## **Technical specifications**

| EAN code          | Axle           | Diameter     |
|-------------------|----------------|--------------|
| 8020584506899     | Front          | <b>54</b> mm |
|                   |                |              |
| Number of pistons | Braking system | Position     |
| 1                 | TRW            | Left         |