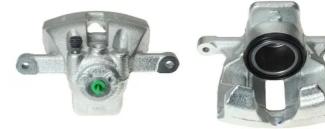

## CALIPER F 24 174

The F 24 174 caliper is synonymous with reliability

Designed to provide the same performance as new calipers, Brembo remanufactured calipers embody an alternative solution to replacing broken or worn parts with new ones. The brake caliper remanufacturing process involves cleaning and applying a surface treatment to the caliper body, and the renewing of all worn internal components with new ones. The final testing at the end of this process guarantees a Brembo certified product.

#### **Technical specifications**

| EAN code          | Axle           | Diameter     |
|-------------------|----------------|--------------|
| 8020584507032     | Front          | <b>54</b> mm |
|                   |                |              |
| Number of pistons | Braking system | Position     |
| 1                 | TRW            | Left         |