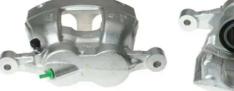

## CALIPER F 24 176

The F 24 176 caliper is synonymous with reliability

Designed to provide the same performance as new calipers, Brembo remanufactured calipers embody an alternative solution to replacing broken or worn parts with new ones. The brake caliper remanufacturing process involves cleaning and applying a surface treatment to the caliper body, and the renewing of all worn internal components with new ones. The final testing at the end of this process guarantees a Brembo certified product.

## **Technical specifications**

| EAN code          | Axle           | Diameter     |
|-------------------|----------------|--------------|
| 8020584538067     | Front          | <b>48</b> mm |
|                   |                |              |
| Number of pistons | Braking system | Position     |
| 2                 | BOSCH          | Left         |