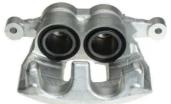

## CALIPER F 24 177

## The F 24 177 caliper is synonymous with reliability

Designed to provide the same performance as new calipers, Brembo remanufactured calipers embody an alternative solution to replacing broken or worn parts with new ones. The brake caliper remanufacturing process involves cleaning and applying a surface treatment to the caliper body, and the renewing of all worn internal components with new ones. The final testing at the end of this process guarantees a Brembo certified product.

## **Technical specifications**

| EAN code          | Axle           | Diameter     |
|-------------------|----------------|--------------|
| 8020584538074     | Front          | <b>48</b> mm |
|                   |                |              |
| Number of pistons | Braking system | Position     |
| 2                 | BOSCH          | Right        |