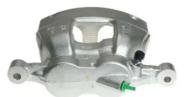

## CALIPER F 24 177

## The F 24 177 caliper is synonymous with reliability

Designed to provide the same performance as new calipers, Brembo remanufactured calipers embody an alternative solution to replacing broken or worn parts with new ones. The brake caliper remanufacturing process involves cleaning and applying a surface treatment to the caliper body, and the renewing of all worn internal components with new ones. The final testing at the end of this process guarantees a Brembo certified product.

## **Technical specifications**

| EAN code          | Axle           | Diameter     |
|-------------------|----------------|--------------|
| 8020584538074     | Front          | <b>48</b> mm |
|                   |                |              |
| Number of pistons | Braking system | Position     |
| 2                 | BOSCH          | Right        |