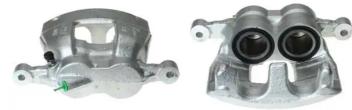

## CALIPER F 24 178

The F 24 178 caliper is synonymous with reliability

Designed to provide the same performance as new calipers, Brembo remanufactured calipers embody an alternative solution to replacing broken or worn parts with new ones. The brake caliper remanufacturing process involves cleaning and applying a surface treatment to the caliper body, and the renewing of all worn internal components with new ones. The final testing at the end of this process guarantees a Brembo certified product.