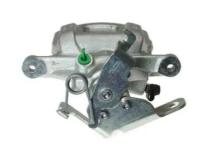

## CALIPER F 24 180

## The F 24 180 caliper is synonymous with reliability

Designed to provide the same performance as new calipers, Brembo remanufactured calipers embody an alternative solution to replacing broken or worn parts with new ones. The brake caliper remanufacturing process involves cleaning and applying a surface treatment to the caliper body, and the renewing of all worn internal components with new ones. The final testing at the end of this process guarantees a Brembo certified product.

## **Technical specifications**

| EAN code          | Axle           | Diameter     |
|-------------------|----------------|--------------|
| 8020584538104     | Rear           | <b>48</b> mm |
|                   |                |              |
| Number of pistons | Braking system | Position     |
| 1                 | BOSCH          | Left         |