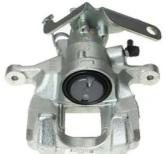

## CALIPER F 24 180

## The F 24 180 caliper is synonymous with reliability

Designed to provide the same performance as new calipers, Brembo remanufactured calipers embody an alternative solution to replacing broken or worn parts with new ones. The brake caliper remanufacturing process involves cleaning and applying a surface treatment to the caliper body, and the renewing of all worn internal components with new ones. The final testing at the end of this process guarantees a Brembo certified product.

## **Technical specifications**

| EAN code          | Axle           | Diameter     |
|-------------------|----------------|--------------|
| 8020584538104     | Rear           | <b>48</b> mm |
|                   |                |              |
| Number of pistons | Braking system | Position     |
| 1                 | BOSCH          | Left         |