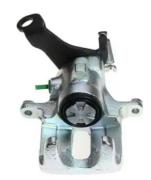

## CALIPER F 24 189

## The F 24 189 caliper is synonymous with reliability

Designed to provide the same performance as new calipers, Brembo remanufactured calipers embody an alternative solution to replacing broken or worn parts with new ones. The brake caliper remanufacturing process involves cleaning and applying a surface treatment to the caliper body, and the renewing of all worn internal components with new ones. The final testing at the end of this process guarantees a Brembo certified product.

## **Technical specifications**

| EAN code          | Axle           | Diameter     |
|-------------------|----------------|--------------|
| 8020584540015     | Rear           | <b>34</b> mm |
|                   |                |              |
| Number of pistons | Braking system | Position     |
| 1                 | LUCAS          | Right        |