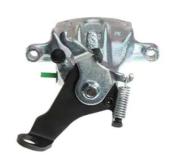

## CALIPER F 24 189

## The F 24 189 caliper is synonymous with reliability

Designed to provide the same performance as new calipers, Brembo remanufactured calipers embody an alternative solution to replacing broken or worn parts with new ones. The brake caliper remanufacturing process involves cleaning and applying a surface treatment to the caliper body, and the renewing of all worn internal components with new ones. The final testing at the end of this process guarantees a Brembo certified product.

## **Technical specifications**

| EAN code          | Axle           | Diameter     |
|-------------------|----------------|--------------|
| 8020584540015     | Rear           | <b>34</b> mm |
|                   |                |              |
| Number of pistons | Braking system | Position     |
| 1                 | LUCAS          | Right        |