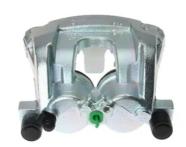

## CALIPER F 24 204

## The F 24 204 caliper is synonymous with reliability

Designed to provide the same performance as new calipers, Brembo remanufactured calipers embody an alternative solution to replacing broken or worn parts with new ones. The brake caliper remanufacturing process involves cleaning and applying a surface treatment to the caliper body, and the renewing of all worn internal components with new ones. The final testing at the end of this process guarantees a Brembo certified product.

## **Technical specifications**

| EAN code          | Axle           | Diameter     |
|-------------------|----------------|--------------|
| 8020584542095     | Front          | <b>44</b> mm |
|                   |                |              |
| Number of pistons | Braking system | Position     |
| 2                 | ATE            | Left         |