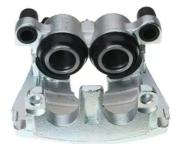

## CALIPER F 24 204

## The F 24 204 caliper is synonymous with reliability

Designed to provide the same performance as new calipers, Brembo remanufactured calipers embody an alternative solution to replacing broken or worn parts with new ones. The brake caliper remanufacturing process involves cleaning and applying a surface treatment to the caliper body, and the renewing of all worn internal components with new ones. The final testing at the end of this process guarantees a Brembo certified product.

## **Technical specifications**

| EAN code          | Axle           | Diameter     |
|-------------------|----------------|--------------|
| 8020584542095     | Front          | <b>44</b> mm |
|                   |                |              |
| Number of pistons | Braking system | Position     |
| 2                 | ATE            | Left         |