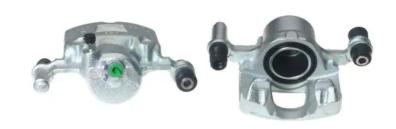

## CALIPER F 28 008

## The F 28 008 caliper is synonymous with reliability

Designed to provide the same performance as new calipers, Brembo remanufactured calipers embody an alternative solution to replacing broken or worn parts with new ones. The brake caliper remanufacturing process involves cleaning and applying a surface treatment to the caliper body, and the renewing of all worn internal components with new ones. The final testing at the end of this process guarantees a Brembo certified product.

## **Technical specifications**

EAN code Axle Diameter
8020584507131 Front 51 mm

Number of pistons Braking system Position
1 TOKICO Left

**COMPATIBLE VEHICLES** 