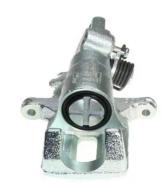

## CALIPER F 28 071

## The F 28 071 caliper is synonymous with reliability

Designed to provide the same performance as new calipers, Brembo remanufactured calipers embody an alternative solution to replacing broken or worn parts with new ones. The brake caliper remanufacturing process involves cleaning and applying a surface treatment to the caliper body, and the renewing of all worn internal components with new ones. The final testing at the end of this process guarantees a Brembo certified product.

## **Technical specifications**

| EAN code          | Axle           | Diameter     |
|-------------------|----------------|--------------|
| 8020584507766     | Rear           | <b>34</b> mm |
| Number of pistons | Braking system | Position     |
| <b>1</b>          | NISSIN         | Right        |