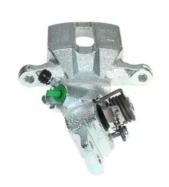

## CALIPER F 28 071

## The F 28 071 caliper is synonymous with reliability

Designed to provide the same performance as new calipers, Brembo remanufactured calipers embody an alternative solution to replacing broken or worn parts with new ones. The brake caliper remanufacturing process involves cleaning and applying a surface treatment to the caliper body, and the renewing of all worn internal components with new ones. The final testing at the end of this process guarantees a Brembo certified product.

## **Technical specifications**

| EAN code          | Axle           | Diameter     |
|-------------------|----------------|--------------|
| 8020584507766     | Rear           | <b>34</b> mm |
| Number of pistons | Braking system | Position     |
| <b>1</b>          | NISSIN         | Right        |