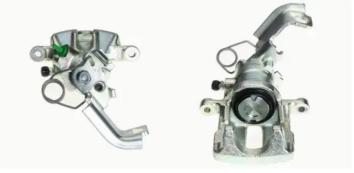

## CALIPER F 28 073

The F 28 073 caliper is synonymous with reliability

Designed to provide the same performance as new calipers, Brembo remanufactured calipers embody an alternative solution to replacing broken or worn parts with new ones. The brake caliper remanufacturing process involves cleaning and applying a surface treatment to the caliper body, and the renewing of all worn internal components with new ones. The final testing at the end of this process guarantees a Brembo certified product.

## **Technical specifications**

| EAN code          | Axle           | Diameter     |
|-------------------|----------------|--------------|
| 8020584507780     | Rear           | <b>38</b> mm |
|                   |                |              |
| Number of pistons | Braking system | Position     |
| 1                 | LUCAS          | Right        |