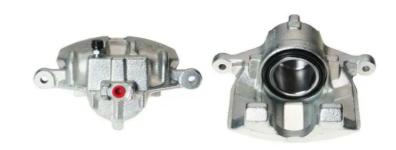

## CALIPER F 28 083

# The F 28 083 caliper is synonymous with reliability

Designed to provide the same performance as new calipers, Brembo remanufactured calipers embody an alternative solution to replacing broken or worn parts with new ones. The brake caliper remanufacturing process involves cleaning and applying a surface treatment to the caliper body, and the renewing of all worn internal components with new ones. The final testing at the end of this process guarantees a Brembo certified product.

#### **Technical specifications**

| EAN code          | Axle  | Diameter     |
|-------------------|-------|--------------|
| 8020584507889     | Front | <b>54</b> mm |
| Number of pistons | 3 ,   | Position     |
| 1                 | LUCAS | Right        |