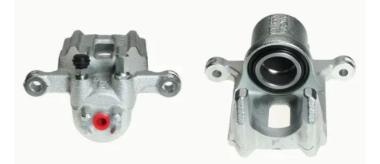

## CALIPER F 28 095

The F 28 095 caliper is synonymous with reliability

Designed to provide the same performance as new calipers, Brembo remanufactured calipers embody an alternative solution to replacing broken or worn parts with new ones. The brake caliper remanufacturing process involves cleaning and applying a surface treatment to the caliper body, and the renewing of all worn internal components with new ones. The final testing at the end of this process guarantees a Brembo certified product.

## **Technical specifications**

| EAN code          | Axle           | Diameter     |
|-------------------|----------------|--------------|
| 8020584508008     | Rear           | <b>38</b> mm |
|                   |                |              |
| Number of pistons | Braking system | Position     |
| 1                 | NISSIN         | Right        |