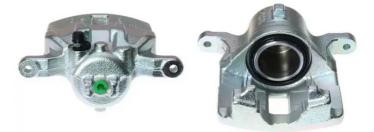

## CALIPER F 28 112

The F 28 112 caliper is synonymous with reliability

Designed to provide the same performance as new calipers, Brembo remanufactured calipers embody an alternative solution to replacing broken or worn parts with new ones. The brake caliper remanufacturing process involves cleaning and applying a surface treatment to the caliper body, and the renewing of all worn internal components with new ones. The final testing at the end of this process guarantees a Brembo certified product.

## **Technical specifications**

| EAN code          | Axle           | Diameter     |
|-------------------|----------------|--------------|
| 8020584508176     | Front          | <b>54</b> mm |
|                   |                |              |
| Number of pistons | Braking system | Position     |
| 1                 | TRW            | Left         |